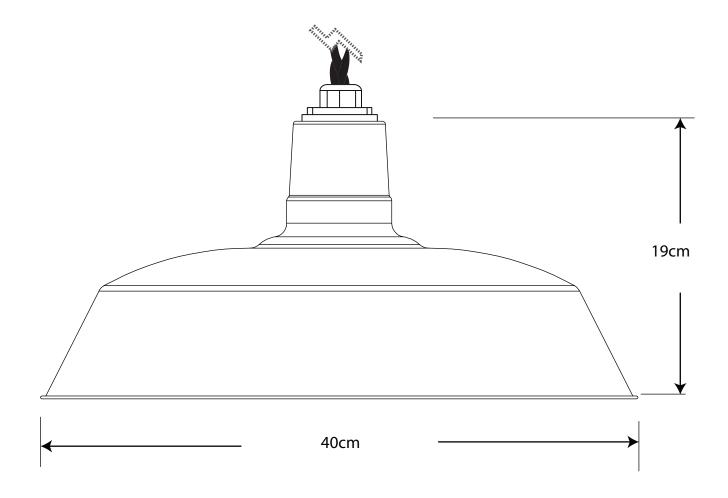

## AMENDMENTS:

| SITE:  | BP - PANTONE 704C          | C-WHS16/BCT DRAWING NO. |      | UNSPEC. PROJECT NO. | 28/FEB/17<br>DATE. |
|--------|----------------------------|-------------------------|------|---------------------|--------------------|
| TITLE: | 40CM ORIGINAL BARN PENDANT | UNSPEC. SCALE AT A4.    | J.S. | J.S.                | A<br>REVISION.     |